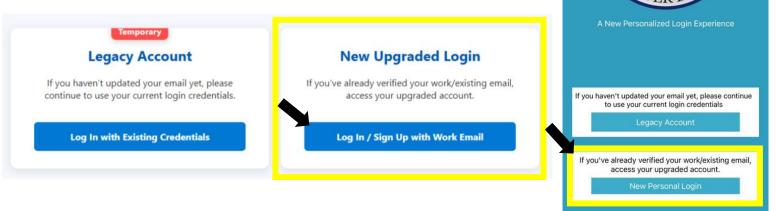

## New Upgraded Login.

## If you have:

- A. Already authenticated your personal email with your legacy account credentials, please follow the below steps:
  - 1. Click the "New Upgraded/ Personal Login" prompt.

2. You will then be brought to the new login page. Select: <u>Sign up now</u> and follow the prompts using **same email** address authenticated on Legacy account